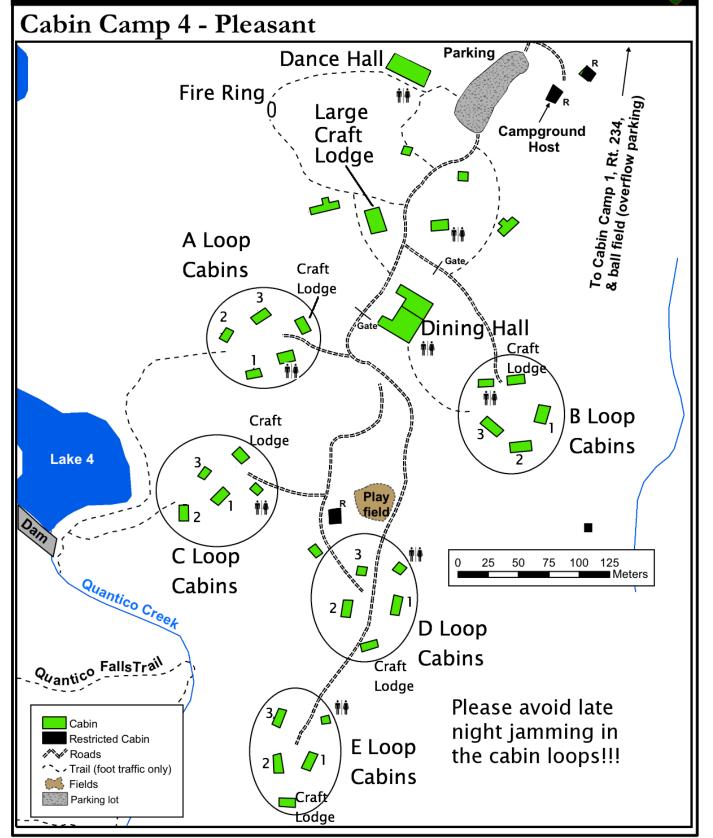

picnic tables @ 3 Instrument Maintenance Kevin Enoch Old-Time Slow Jam Brad Kolodner & Friends  Setup for Potluck Dinner – Helpers gladly welcomed!  Group Photo  Potluck Clean Up Helpers gladly welcomed!  Concert The Tessa Dillon Stringband Evening Square Dance Open Mic Calling, hosted by Sue & Janine Music: The Tess Dillon Stringband  Evening Square Dance Open Mic Calling, hosted by Sue & Janine Music: The Tessa Dillon Stringband  Dining Hall  Dance Hall  Breakfast  Kitchen Clean Up (please help   Farewell Square Dance  Kitchen Clean Up (please help   Farewell Square Dance | Check-In and Set Up   Volunteers gladly welcomed! |

WE NEED YOU!!!

WE MUST BE OUT BY 1:30 PM!!!

Ongoing Activities (Outside the Dining Hall)
Lawn Games
Jamming
Bear Patrol

PLEASE HELP!

12:00 – 1:00 CLEAN UP!